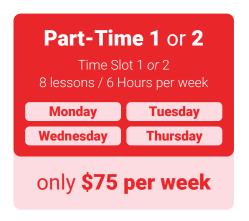

1 Choose your program: (according to your English level)

Foundation English
ILAC Level 2 - 9

Academic English

ILAC Level 8+

Professional English & IELTS Preparation coming soon!

2 Choose your lesson plan & schedule: (lessons are 45 minutes each)

|                                            | Monday              | Tuesday             | Wednesday           | Thursday            | Friday |
|--------------------------------------------|---------------------|---------------------|---------------------|---------------------|--------|
| Time Slot 1<br>7:00 am ET<br>to 8:30 am ET | Principal<br>Course | Principal<br>Course | Principal<br>Course | Principal<br>Course |        |
|                                            | Monday              | Tuesday             | Wednesday           | Thursday            | Friday |
| Time Slot 2<br>7:30 pm ET<br>to 9:00 pm ET | Principal<br>Course | Principal<br>Course | Principal<br>Course | Principal<br>Course |        |