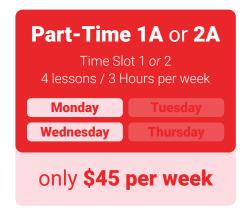

1 Choose your program: (according to your English level)

Foundation English
ILAC Level 2 - 9

Academic English

ILAC Level 8+

Professional English & IELTS Preparation coming soon!

2 Choose your lesson plan & schedule: (lessons are 45 minutes each)

|                                            | Monday              | Tuesday             | Wednesday           | Thursday            | Friday |
|--------------------------------------------|---------------------|---------------------|---------------------|---------------------|--------|
| Time Slot 1<br>7:00 am ET<br>to 8:30 am ET | Principal<br>Course | Principal<br>Course | Principal<br>Course | Principal<br>Course |        |
|                                            | Monday              | Tuesday             | Wednesday           | Thursday            | Friday |
| Time Slot 2<br>7:30 pm ET<br>to 9:00 pm ET | Principal<br>Course | Principal<br>Course | Principal<br>Course | Principal<br>Course |        |