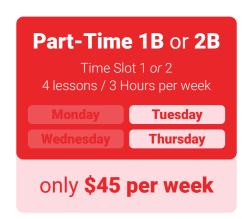

1 Choose your program: (according to your English level)

Foundation English
ILAC Level 2 - 9

Academic English

ILAC Level 8+

Professional English & IELTS Preparation coming soon!

2 Choose your lesson plan & schedule: (lessons are 45 minutes each)

|                                            | Monday              | Tuesday             | Wednesday           | Thursday            | Friday |
|--------------------------------------------|---------------------|---------------------|---------------------|---------------------|--------|
| Time Slot 1<br>7:00 am ET<br>to 8:30 am ET | Principal<br>Course | Principal<br>Course | Principal<br>Course | Principal<br>Course |        |
|                                            | Monday              | Tuesday             | Wednesday           | Thursday            | Friday |
| Time Slot 2<br>7:30 pm ET<br>to 9:00 pm ET | Principal<br>Course | Principal<br>Course | Principal<br>Course | Principal<br>Course |        |