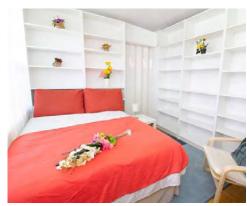

## **BEDROOMS:**

We offer 2 kinds of rooms. DX Standard & Flex - Economy: Both are Private bedrooms / Shared bathrooms. The bedroom contains the following: bed linens chair, lamp, and study desk, closet/ storage space, and TV in each room. Rooms are equipped with all the household items you might need for your stay.

#### **BED SIZE:**

We cannot guarantee the size of the bedroom/Bed.