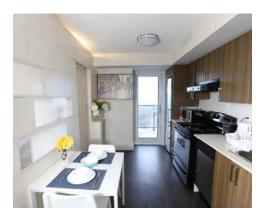

## KITCHEN:

The Kitchen contains the following pots: pans, utensils, dishes, cutlery, etc. The kitchen is shared with a maximum of 3 students.